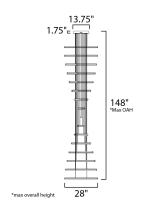

### **MEASUREMENTS**

DIMENSION : 28" L x 28" W x 1.5" H

: 171" OAH MAX OAH

CANOPY : 13.75" W x 1.75" H x 13.75" L

HANGING WEIGHT : 16.8 lb

LAMPING

INPUT VOLTAGE : 120V

**LUMENS** : 12,880 Rated (8,200 Del.)