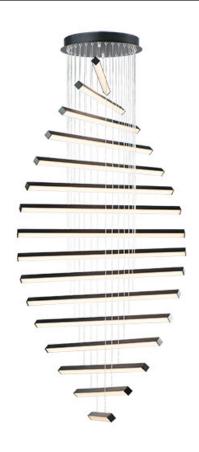

#### **PRODUCT DESCRIPTION**

Minimalist batons of extruded Black aluminum are fitted with V shaped acrylic diffusers for a wider beam of light. They can be arranged in numerous configurations allowing creativity and design of your own unique sculpture.

### **MEASUREMENTS**

DIMENSION : 28" L x 28" W x 1.5" H

: 171" OAH MAX OAH

CANOPY : 13.75" W x 1.75" H x 13.75" L

HANGING WEIGHT : 16.8 lb

LAMPING

INPUT VOLTAGE : 120V

**LUMENS** : 12,880 Rated (8,200 Del.)

**BULB** : 16 x 10W LED PCB Integrated , 184W Total

**BULB INCLUDED** : (Integrated) : ELV or Triac CL DIMMABLE

CRI : 80 CRI COLOR\_TEMP : 3000K

#### MATERIAL

Aluminum, Steel, Acrylic